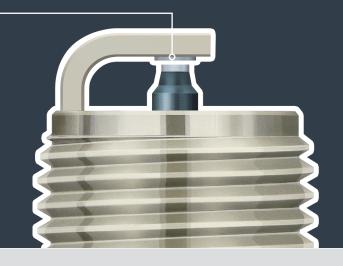

# The **NGK** Difference

#### 1 Durable Terminal

Ensures connection to coil every time; hard terminal performs even under the heaviest vibrations.

#### 5 Stainless Steel Gasket

Provides enhanced sealing and thermal conductivity at high temperatures.

#### 2 Durable Resistor

NGK's glass-sealed resistor guarantees stable performance under high temperatures and high voltages.

### 6 High Quality Thread & Plating

Superior quality nickel plating resists corrosion on the shell and ensures smooth installation.

#### 3 Patented Insulators

Ensures dielectric and physical strength; patented in-house-made ceramic properties establishes proper heat transfer.

## 7 Triple Sealing Technology

Airtight seal holds compression under heavy combustion.

#### 4 Strong Caulking

NGK's cold-crimping technology provides absolute locking of insulator to shell, virtually eliminating the possibility of dislodging.

#### 8 Solid Copper Core Center Electrode

Deeply inserted in the center electrode for improved thermal conductivity.