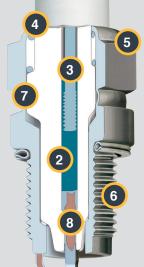

#### 1 Durable Terminal

Ensures connection to coil every time; hard terminal performs even under the heaviest vibrations.

#### 5 Stainless Steel Gasket

Provides enhanced sealing and thermal conductivity at high temperatures.

#### 2 Durable Resistor

NGK's glass-sealed resistor guarantees stable performance under high temperatures and high voltages.

### 6 High Quality Thread & Plating

Superior quality nickel plating resists corrosion on the shell and ensures smooth installation.

#### 3 Patented Insulators

Ensures dielectric and physical strength; patented in-house-made ceramic properties establishes proper heat transfer.

## 7 Triple Sealing Technology

Airtight seal holds compression under heavy combustion.

#### 4 Strong Caulking

NGK's cold-crimping technology provides absolute locking of insulator to shell, virtually eliminating the possibility of dislodging.

#### 8 Solid Copper Core Center Electrode

Deeply inserted in the center electrode for improved thermal conductivity.